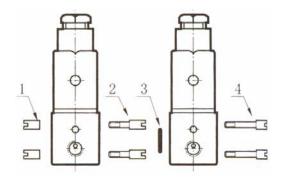

# Combination of Series 3V1 valves with bolts

# **Combination Dimensions(mm):**

### **Combining kits**

| Part No. | Discriptioin       | Model      | Numbers/pcs |
|----------|--------------------|------------|-------------|
| 1        | short bolt         | F-3V1002N  | 2           |
| 2        | middle length bolt | F-3V1003N  | 2           |
| 3        | O ring             | GOR2008N75 | n-1         |
| 4        | long length bolt   | F-3V1005N  | 2n-2        |

n: numbers of valves combined.