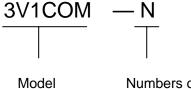

|        |  |
| Voltage range            | ±10%                        |        |  |
| Response time            | 0.05 Second                 |        |  |



# **PNEUMISSION**

# 3V1-06 ·-[\_][ ЩЩ



#### 3V1-06B



3V1-06-3F 2-4400.7



3V1-06B-3F





# Combination of Series 3V1 valves with bolts

# **Combination Dimensions(mm):**







### **Combining kits**

| Part No. | Discriptioin       | Model      | Numbers/pcs |
|----------|--------------------|------------|-------------|
| 1        | short bolt         | F-3V1002N  | 2           |
| 2        | middle length bolt | F-3V1003N  | 2           |
| 3        | O ring             | GOR2008N75 | n-1         |
| 4        | long length bolt   | F-3V1005N  | 2n-2        |

n: numbers of valves combined.

#### **How to Order:**



Numbers of valves combined