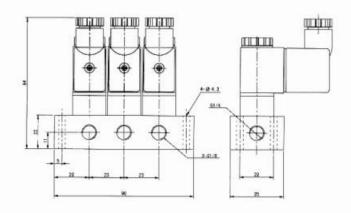

# Combination of Series 3V1 valves with bolts

# **Combination Dimensions(mm):**

### **Combining kits**

| Part No. | Discriptioin       | Model      | Numbers/pcs |
|----------|--------------------|------------|-------------|
| 1        | short bolt         | F-3V1002N  | 2           |
| 2        | middle length bolt | F-3V1003N  | 2           |
| 3        | O ring             | GOR2008N75 | n-1         |
| 4        | long length bolt   | F-3V1005N  | 2n-2        |

n: numbers of valves combined.