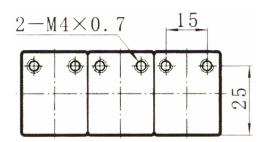

| 0~0.8MPa                    |        |  |
| Proof pressure           | 1.2MPa                      |        |  |
| Power consumption        | AC:4.5VA DC:3.0W            |        |  |
| Protect class            | IP65                        |        |  |
| Electrical entry         | Lead wire or connector type |        |  |
| Highest acting frequency | 20Cycle / Sec               |        |  |
| Insulation               | IP64,F Class                |        |  |
| Voltage range            | ±10%                        |        |  |
| Response time            | 0.05 Second                 |        |  |



# **PNEUMISSION**

# 3V1-06 ·-[\_][ ЩЩ



#### 3V1-06B



3V1-06-3F 2-4400.7



3V1-06B-3F





# Combination of Series 3V1 valves with bolts

# **Combination Dimensions(mm):**







### **Combining kits**

| Part No. | Discriptioin       | Model      | Numbers/pcs |
|----------|--------------------|------------|-------------|
| 1        | short bolt         | F-3V1002N  | 2           |
| 2        | middle length bolt | F-3V1003N  | 2           |
| 3        | O ring             | GOR2008N75 | n-1         |
| 4        | long length bolt   | F-3V1005N  | 2n-2        |

n: numbers of valves combined.

#### **How to Order:**



Numbers of valves combined