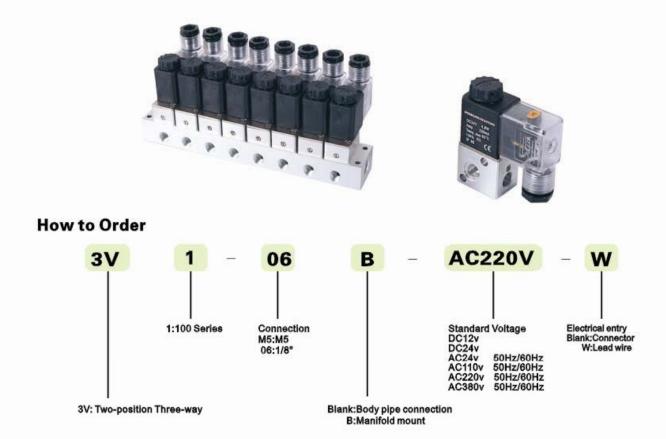

# **3V1 Series Solenoid Valve**



#### **Technical data**

| Model                    | 3V1-M5                      | 3V1-06 |  |
|--------------------------|-----------------------------|--------|--|
| Working medium           | Air                         |        |  |
| Acting type              | Direct acting               |        |  |
| Port connection          | M5                          | 1/8"   |  |
| Ambient temperature      | -10~+60℃                    |        |  |
| Lubrication              | Not necessary               |        |  |
| Working pressure         | 0~0.8MPa                    |        |  |
| Proof pressure           | 1.2MPa                      |        |  |
| Power consumption        | AC:4.5VA DC:3.0W            |        |  |
| Protect class            | IP65                        |