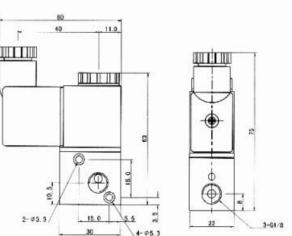

| -10~+60℃                    |        |  |
| Lubrication              | Not necessary               |        |  |
| Working pressure         | 0~0.8MPa                    |        |  |
| Proof pressure           | 1.2MPa                      |        |  |
| Power consumption        | AC:4.5VA DC:3.0W            |        |  |
| Protect class            | IP65                        |        |  |
| Electrical entry         | Lead wire or connector type |        |  |
| Highest acting frequency | 20Cycle / Sec               |        |  |
| Insulation               | IP64,F Class                |        |  |
| Voltage range            | ±10%                        |        |  |
| Response time            | 0.05 Second                 |        |  |



# **PNEUMISSION**

# 3V1-06 ·-[\_][ ЩЩ



#### 3V1-06B



3V1-06-3F 2-4400.7



3V1-06B-3F





# Combination of Series 3V1 valves with bolts

# **Combination Dimensions(mm):**







### **Combining kits**

| Part No. | Discriptioin       | Model      | Numbers/pcs |
|----------|--------------------|------------|-------------|
| 1        | short bolt         | F-3V1002N  | 2           |
| 2        | middle length bolt | F-3V1003N  | 2           |
| 3        | O ring             | GOR2008N75 | n-1         |
| 4        | long length bolt   | F-3V1005N  | 2n-2        |

n: numbers of valves combined.

#### **How to Order:**



Numbers of valves combined