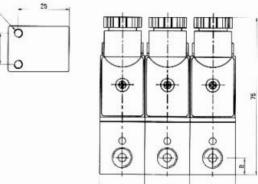

# 3V1-06 ·-[\_][ ЩЩ

#### 3V1-06B

3V1-06-3F 2-4400.7

3V1-06B-3F

# **Combination Dimensions(mm):**