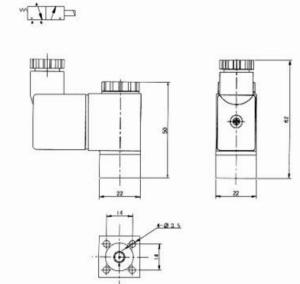

|        |  |
| Lubrication              | Not necessary               |        |  |
| Working pressure         | 0~0.8MPa                    |        |  |
| Proof pressure           | 1.2MPa                      |        |  |
| Power consumption        | AC:4.5VA DC:3.0W            |        |  |
| Protect class            | IP65                        |        |  |
| Electrical entry         | Lead wire or connector type |        |  |
| Highest acting frequency | 20Cycle / Sec               |        |  |
| Insulation               | IP64,F Class                |        |  |
| Voltage range            | ±10%                        |        |  |
| Response time            | 0.05 Second                 |        |  |



# **PNEUMISSION**

# 3V1-06 ·-[\_][ ЩЩ



#### 3V1-06B



3V1-06-3F 2-4400.7



3V1-06B-3F





# Combination of Series 3V1 valves with bolts

# **Combination Dimensions(mm):**







### **Combining kits**

| Part No. | Discriptioin       | Model      | Numbers/pcs |
|----------|--------------------|------------|-------------|
| 1        | short bolt         | F-3V1002N  | 2           |
| 2        | middle length bolt | F-3V1003N  | 2           |
| 3        | O ring             | GOR2008N75 | n-1         |
| 4        | long length bolt   | F-3V1005N  | 2n-2        |

n: numbers of valves combined.

#### **How to Order:**



Numbers of valves combined